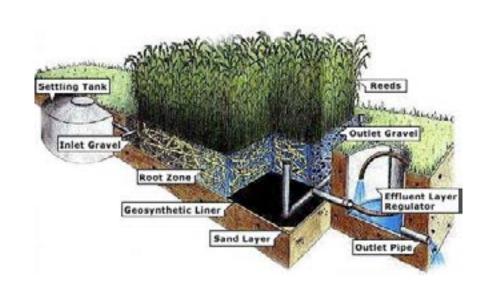

#### Centralised Drainage System with Root-zone Treatment

Root-zone wastewater treatment relies on biological degradation of wastewater by microbes found in the root zones of various plant species. The result is a smell free and stress free sewage treatment that is cost effective and environmentally friendly.