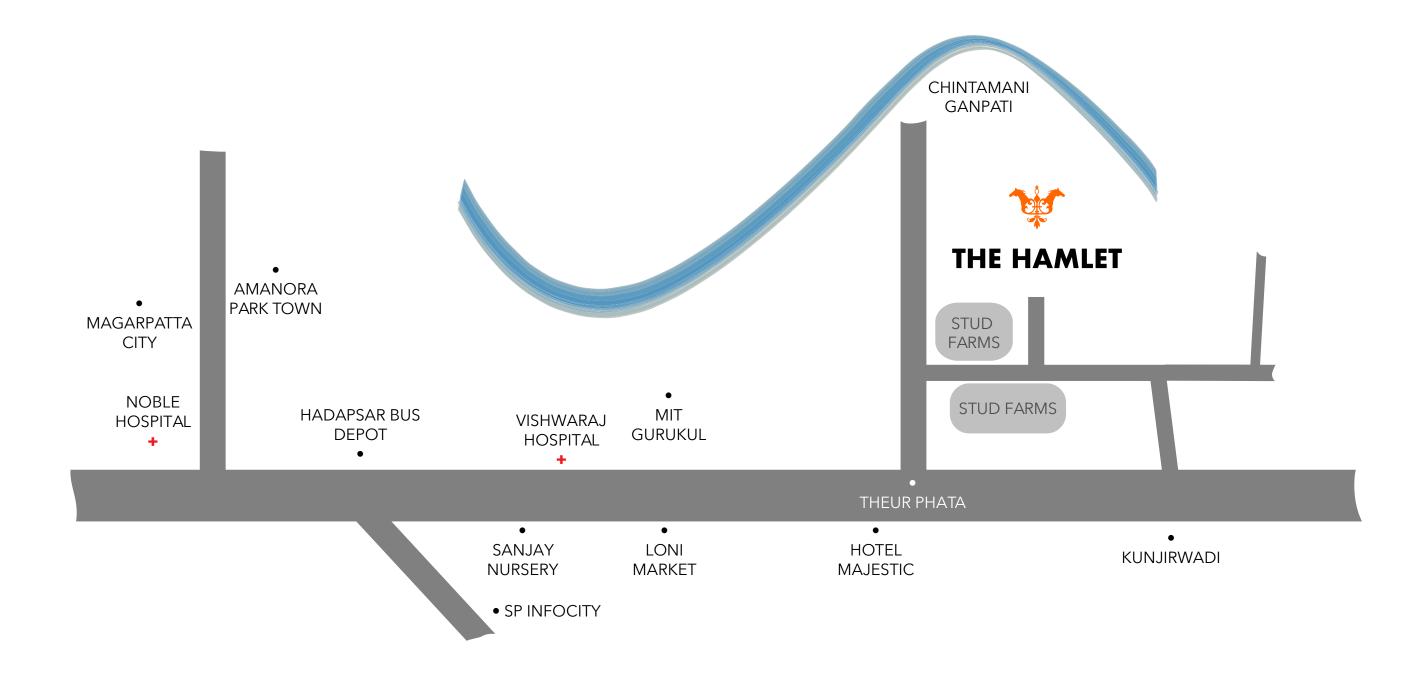

### LOCATION.

#### AN IDYLLIC NEIGHBOURHOOD

Close to the City, Far from its Crowd

The Hamlet is located only ten kilometers from the city limits of Pune along the Solapur highway. Theur is a significant landmark as the location of the historic Chintamani Ganpati and is well known in the glamour circles of Pune as the home of the Poonawala Stud Farms, India's premier equine breeding establishment. It is located in close proximity to a large number of reputed educational institutions, industrial parks, IT hubs and tourist destinations.