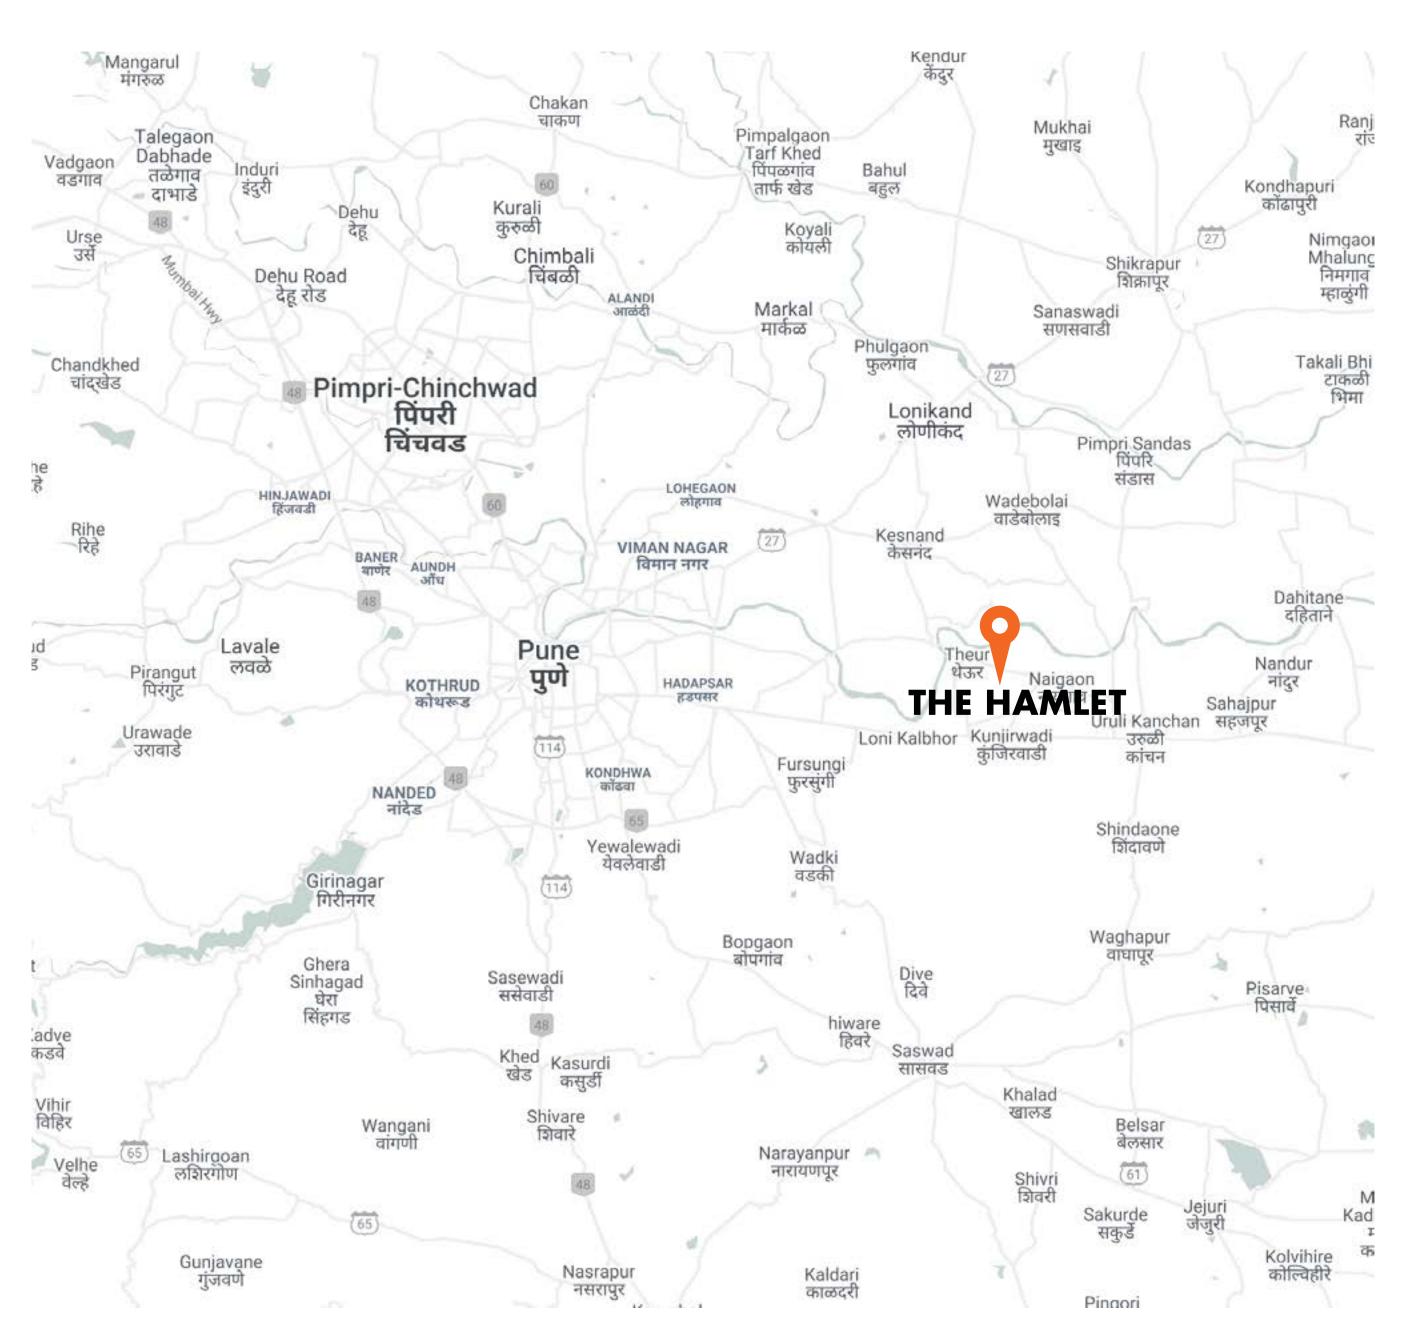

### LOCATION.

#### AN IDYLLIC NEIGHBOURHOOD

Close to the City, Far from its Crowd

The Hamlet is located only ten kilometers from the city limits of Pune along the Solapur highway. Theur is a significant landmark as the location of the historic Chintamani Ganpati and is well known in the glamour circles of Pune as the home of the Poonawala Stud Farms, India's premier equine breeding establishment. It is located in close proximity to a large number of reputed educational institutions, industrial parks, IT hubs and tourist destinations.