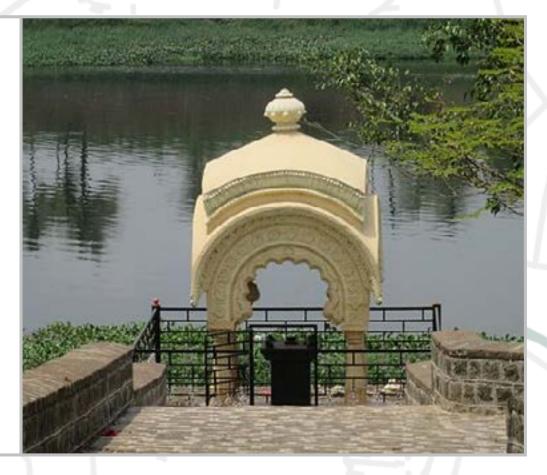

#### Sati Ramabai Memorial, Theur

Madhav Rao I was the 8th Peshwa of the Maratha Empire who was responsible for the Maratha Resurrection. He died of Tuberculosis at the Chintamani Temple in Theur. His wife Ramabai committed Sati on the funeral pyre where a memorial is constructed to remember her sacrifice..