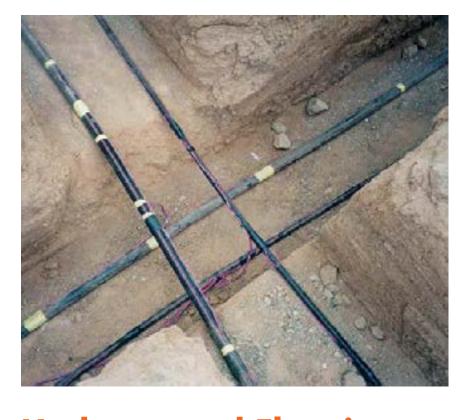

#### Underground Electric Supply

Power reaches your home safely and securely through underground electric cables. The lines are routed through conduits underground so that the familiar eyesore of overhead electric lines is absent from your life.